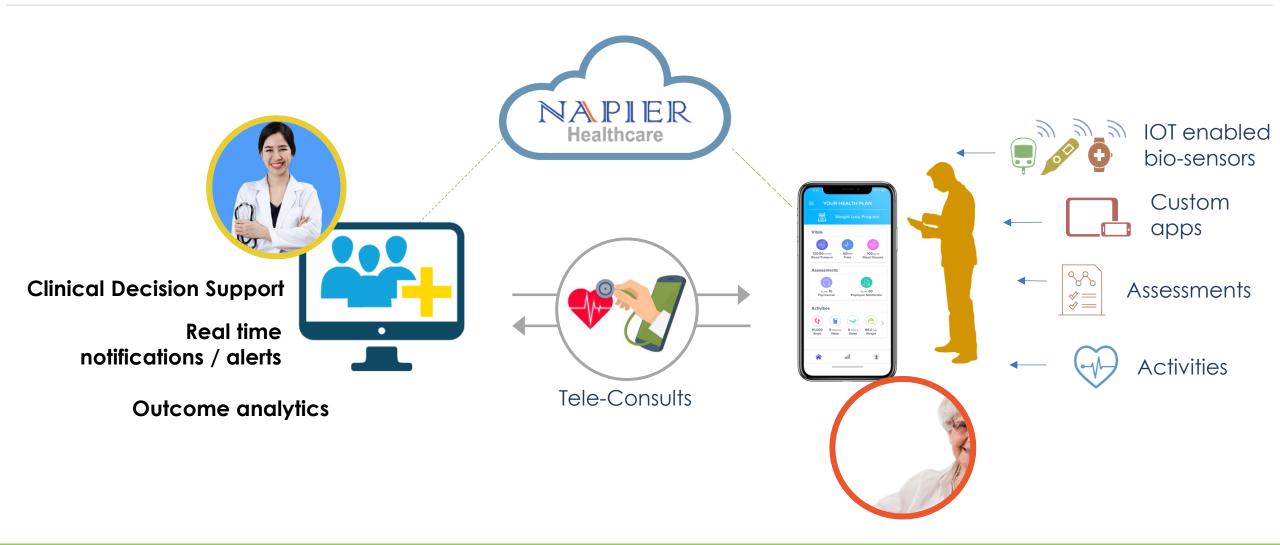

# Solution needs deeper understanding of needs / problems

Solution – REMOTE MONITORING AND CARE MANAGEMENT

### Remote monitoring of geriatric patients leveraging technology

# Napier Remote Patient Management (RPM) platform enables Geriatric care

**Care Programs** 

**Assessment and Monitoring** 

**Virtual Visits** 

**Care - coordination** 

**Continuous Education** 

**Role Based Workflows** 