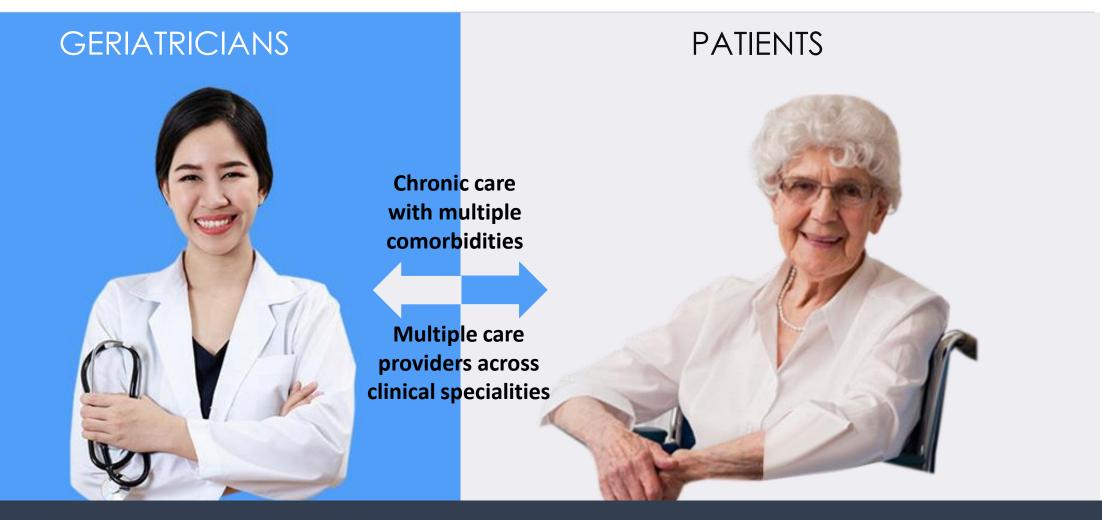

## Geriatricians providing continuous elderly care – A Singapore example

**Unmet Need – Need for higher EFFECTIVENESS AND EFFICIENCY** 

# Solution needs deeper understanding of needs / problems

Solution – REMOTE MONITORING AND CARE MANAGEMENT

### Remote monitoring of geriatric patients leveraging technology

#### Result - CONNECTED EFFICIENT CARE