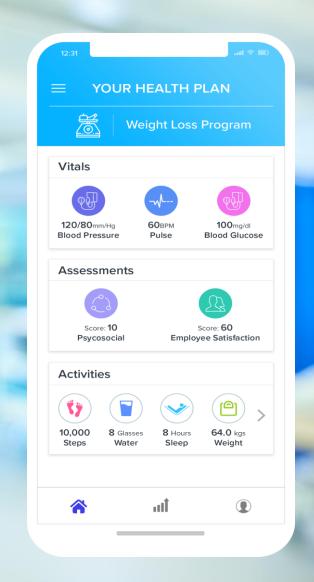

# Napier Remote Patient Management (RPM) platform enables Geriatric care

**Care Programs** 

**Assessment and Monitoring** 

**Virtual Visits** 

**Care - coordination** 

**Continuous Education** 

**Role Based Workflows** 

## Napier RPM technology is delivering impact for geriatricians