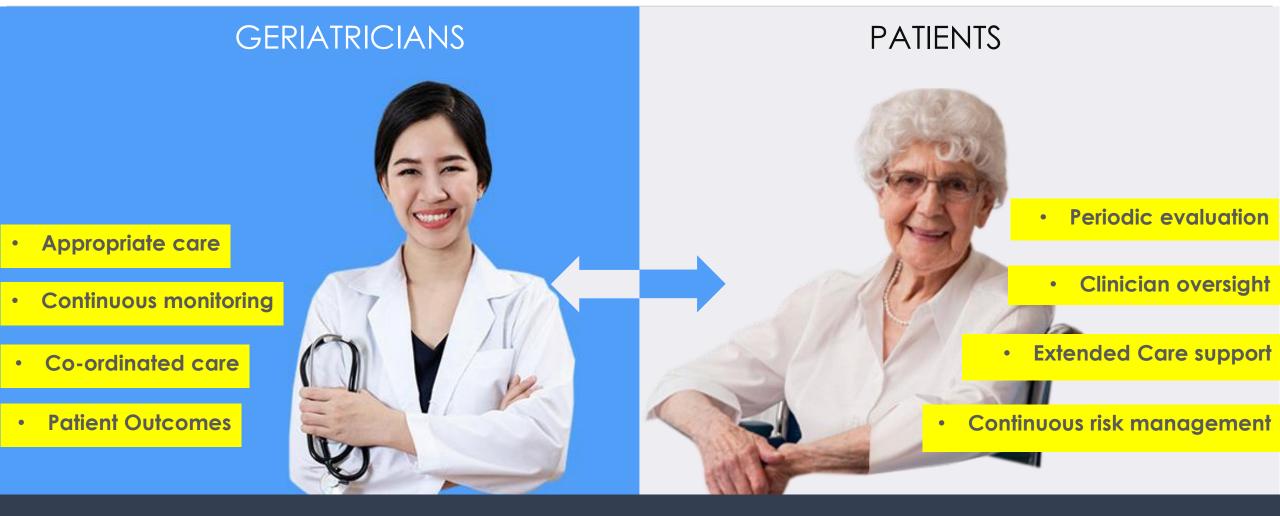

## Geriatricians providing continuous elderly care – A Singapore example

**Unmet Need – Need for higher EFFECTIVENESS AND EFFICIENCY** 

# Solution needs deeper understanding of needs / problems

Solution – REMOTE MONITORING AND CARE MANAGEMENT

### Remote monitoring of geriatric patients leveraging technology

#### Result - CONNECTED EFFICIENT CARE